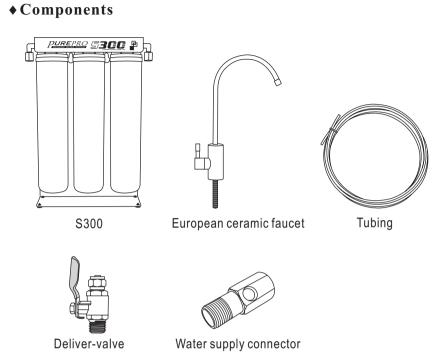

### **♦** Features

- Complete 3 stage reverse osmosis water filter system.
- Use twist and quick-change cartridge design makes filter changes fast, clean and easy.
- Feed water connector & deliver valve
- Completely Assembled & Water leaking testing
- 100% Factory Tested and Sterilized Ready for Installation.
- European design golden type faucet.(optional)