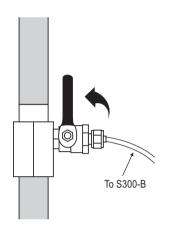

### **⊘Install jaco fittings:**

Wrap up the jaco fittings with Teflon tape, screw in the fittings to both ends (inlet and outlet) as shown in the picture.