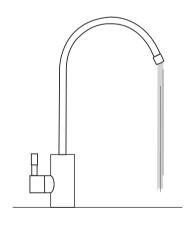

# **⊘Install European ceramic faucet**:

S300 Quick-Change Cartridge Water Filters