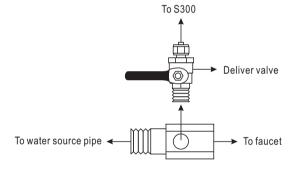

# **Tubing connection diagram**

- 1 In Let
- 2 Out Let

PURE-PRO REVERSE OSMOSIS SYSTEM

S300 Quick-Change Cartridge Water Filters