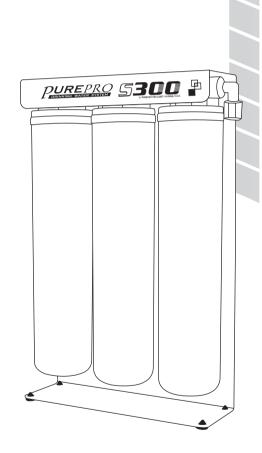

# **Introduction of S300-B**

### ♦S300-B

Our S300 Countertop & Undersink Filters safely and effectively remove microorganisms like Giardia and Cryptosporidium from your water protecting you and your family from parasitic illnesses caused by these contaminants.

### **♦** Features

- Complete 3 stage reverse osmosis water filter system.
- Use twist and quick-change cartridge design makes filter changes fast, clean and easy.
- Feed water connector & deliver valve
- Completely Assembled & Water leaking testing
- 100% Factory Tested and Sterilized Ready for Installation.
- European design golden type faucet.(optional)

# **◆** Specifications

Dimensions: (cm)16 (L) x 31.8(H) x 19.5 (W)

Weight: 3.5 kg

S300 Quick-Change Cartridge Water Filters