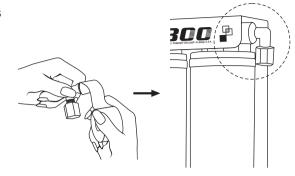

### **⊘Install jaco fittings:**

Wrap up the jaco fittings with Teflon tape, screw in the fittings to both ends (inlet and outlet) as shown in the picture.