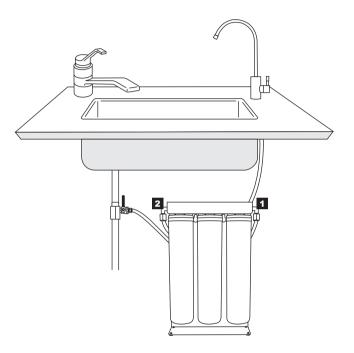

# **Installation diagram**

# **Tubing connection diagram**

- 1 In Let
- 2 Out Let

PURE-PRO REVERSE OSMOSIS SYSTEM

S300 Quick-Change Cartridge Water Filters