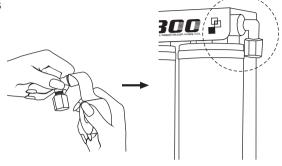

## **Change filters**

1. Turn off water source.

2. Loose the used pre-filter clockwise and remove it.

PURE-PRO PREVERSE OSMOSIS SYSTEM

3. Screw in and install the new filter anticlockwise.

4. Turn on water supply.

\*Drain out 1 Gallon of water to purify replacement filters.

S300 Quick-Change Cartridge Water Filters