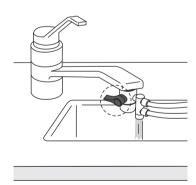

# **Installation diagram**

#### **⊚Install JACO**:

Wrap up the jaco fittings with Teflon tape, screw in the fittings to both ends (inlet and outlet) as shown in the picture.

#### Olnstall faucet adaptor:

Screw in the adaptor to the faucet head clock-wise; make sure it is connected to the faucet head.