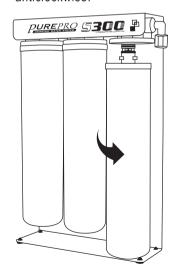

# **Installation diagram**

#### **⊚Install JACO**:

Wrap up the jaco fittings with Teflon tape, screw in the fittings to both ends (inlet and outlet) as shown in the picture.