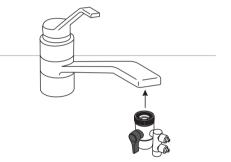

#### Olnstall faucet adaptor:

Screw in the adaptor to the faucet head clock-wise; make sure it is connected to the faucet head.