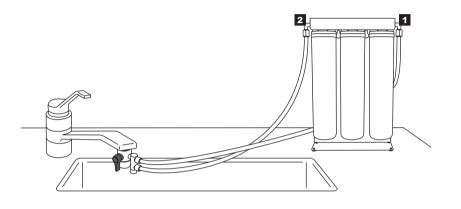

# **Installation diagram**

#### **⊚Install JACO**:

Wrap up the jaco fittings with Teflon tape, screw in the fittings to both ends (inlet and outlet) as shown in the picture.

#### Olnstall faucet adaptor:

Screw in the adaptor to the faucet head clock-wise; make sure it is connected to the faucet head.