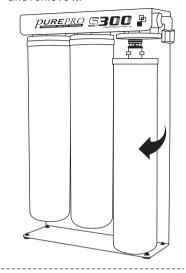

# **Installation diagram**

#### **⊚Install JACO**:

Wrap up the jaco fittings with Teflon tape, screw in the fittings to both ends (inlet and outlet) as shown in the picture.