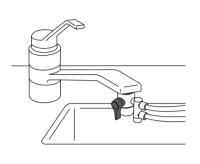

# **Installation diagram**

#### Olnstall faucet adaptor:

Screw in the adaptor to the faucet head clock-wise; make sure it is connected to the faucet head.