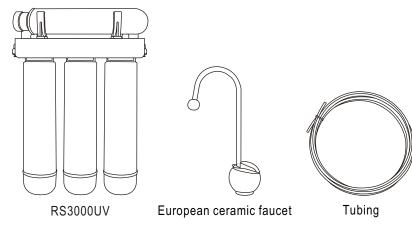

## **Components & Other selections**

#### Components

Deliver-valve

Water supply connector

## Other selections

PURE-PRO 😡 REVERSE OSMOSIS SYSTEM

RS3000UV Easy-change cartridge water filters

RS3000UV Easy-change cartridge water filters