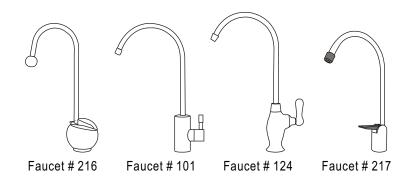

## **Components & Other selections**

## Other selections

PURE-PRO 😡 REVERSE OSMOSIS SYSTEM

RS3000UV Easy-change cartridge water filters

RS3000UV Easy-change cartridge water filters