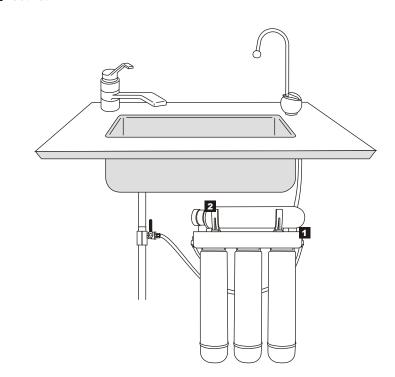

s<br>enhanced reduction<br>of taste, odor, and<br>color. | It takes out99% of<br>the chlorine and<br>organic chemicals.<br>It provides<br>enhanced reduction<br>of taste, odor, and<br>color. | This UV lamp utilize<br>the application of<br>particularly efficient<br>UV radiator with a<br>254nm wave length<br>to cause immediate<br>death for organisms<br>and wipe outtheir<br>ability to survive<br>and reproduce.<br>99.99%<br>DESTRUCTION OF<br>BACTERIA AND<br>VIRUSES |  |

## **Filter Description**

RS3000UV Easy-change cartridge water filters



RS3000UV Easy-change cartridge water filters



## **Components & Other selections**

#### Components







Deliver-valve

Water supply connector

## Other selections

PURE-PRO 😡 REVERSE OSMOSIS SYSTEM



RS3000UV Easy-change cartridge water filters





RS3000UV Easy-change cartridge water filters