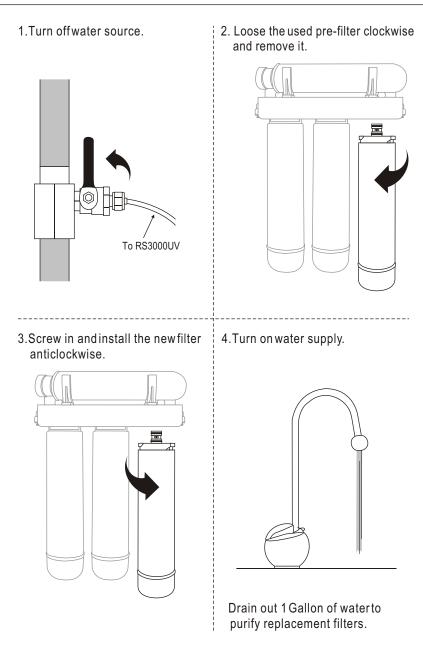

he amount of Lead, Chlorine, Asbestos and other impurities often found in water supplies.

#### Ultraviolet Water Sterilizer

stainless steel 1gpmuv system

The knack of 1gpm PUREPRO UV system lies in employing the 254nm ultraviolet rays (UV-C) to caused immediate death for organisms or wipe out their ability to survive and reproduce.

#### Features

SYSTEM

OSMOSIS

REVERSE

01

PURE-PRO

- Complete 4 stage water filter system.
- Use twist and quick-change cartridge design makes filter changes fast, clean and easy.
- Feed water connector & deliver valve
- Completely Assembled & Water leaking testing
- 100% Factory Tested and Sterilized Ready for Installation.
- European design goldentype faucet.(optional)

## Specifications

- Dimensions: (cm)34.0 (L)x 36.0(H) x 9.0 (W)
- Weight: 5.5 kg



 $\ensuremath{\mathsf{RS3000UV}}$  Easy-change cartridge water filters



RS3000UV Easy-change cartridge water filters



## Installation diagram

## **Cartridge filters**

#### O Input water :

REVERSE OSMOSIS SYSTEM

PURE-PRO



| RS300ST                                                                                              | RS300ND                                                                                                                            | RS300RD                                                                                                                            | UV