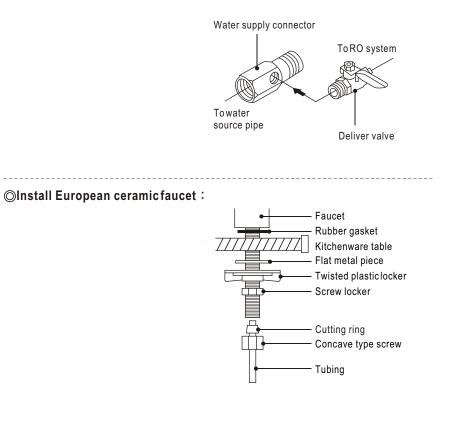

## **Components & Other selections**

#### Components

Deliver-valve

Water supply connector