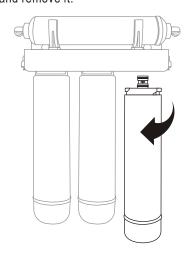

# **Change filters**

1. Turn offwater source.

2. Loose the used pre-filter clockwise and remove it.

PURE-PRO 😝 REVERSE OSMOSIS SYSTEM

3. Screw in and install the new filter anticlockwise.

4. Turn on water supply.