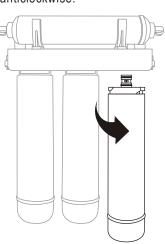

# **Change filters**

1. Turn offwater source.

2. Loose the used pre-filter clockwise and remove it.

PURE-PRO 😝 REVERSE OSMOSIS SYSTEM

3. Screw in and install the new filter anticlockwise.

4. Turn on water supply.