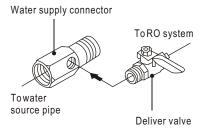

# **Tubing connection diagram**

- 1 In Let
- 2 Out Let

RS3000M Easy-change cartridge water filters

PURE-PRO REVERSE OSMOSIS SYSTEM