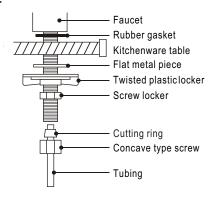

# **Change filters**

1. Turn offwater source.

2. Loose the used pre-filter clockwise and remove it.

PURE-PRO 😝 REVERSE OSMOSIS SYSTEM

3. Screw in and install the new filter anticlockwise.

4. Turn on water supply.

Drain out 1 Gallon of water to purify replacement filters.

RS3000M Easy-change cartridge water filters

O Input water:

**⊘Install European ceramicfaucet**:

RS3000M Easy-change cartridge water filters