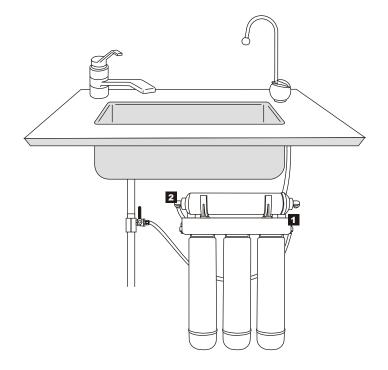

# **Tubing connection diagram**

- 1 In Let
- 2 Out Let

RS3000M Easy-change cartridge water filters

PURE-PRO REVERSE OSMOSIS SYSTEM