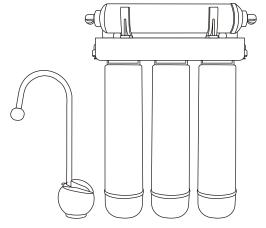

RS3000M Easy-change cartridge water filters

#### RS3000M Undersink water filters

Our RS3000M filters safely and effectively remove microorganisms like Giardia and Cryptosporidium from your water protecting you and your family from parasitic illnesses caused by these contaminants.

#### **Features**

- Complete 4 stage water filter system.
- Use twist and quick-change cartridge design makes filter changes fast, clean and easy.
- Feed water connector & deliver valve
- Completely Assembled & Waterleaking testing
- 100% Factory Tested and Sterilized Readyfor Installation.
- European design golden type faucet.(optional)

### **Specifications**

• Dimensions: (cm)34.0 (L)x 36.0(H) x9.0 (W)

• Weight: 5.5 kg

RS3000M Easy-change cartridge water filters