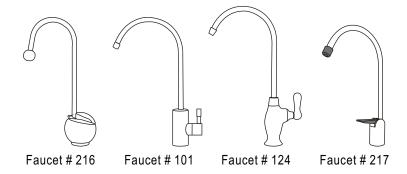

# **Components & Other selections**

# Components

### Other selections

RS3000M Easy-change cartridge water filters