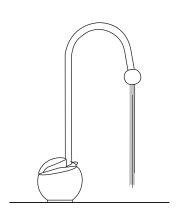

#### **Features**

- Complete 4 stage water filter system.
- Use twist and quick-change cartridge design makes filter changes fast, clean and easy.
- Feed water connector & deliver valve
- Completely Assembled & Waterleaking testing
- 100% Factory Tested and Sterilized Readyfor Installation.
- European design golden type faucet.(optional)

# Components