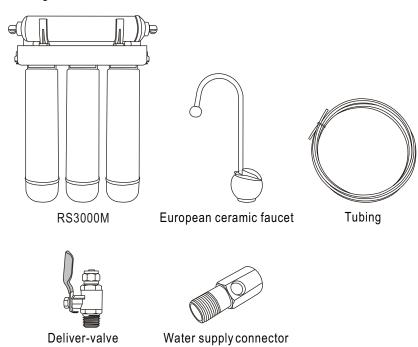

|  |
| With only five micron rating. It is effective in removing dirt, rust and sand particles. | It takes out 99% of<br>the chlorine and<br>organic chemicals.<br>It provides<br>enhanced reduction<br>of taste, odor, and<br>color. | It takes out 99% of<br>the chlorine and<br>organic chemicals.<br>It provides<br>enhanced reduction<br>of taste, odor, and<br>color. | This filter improves the qualities of clean water by adding necessary for proper human development and health minerals, such as Calcium, Magnesium, Sodium, Potassium and others readily found in many natural mineral waters. |  |

PURE-PRO REVERSE OSMOSIS SYSTEM

RS3000M Easy-change cartridge water filters



# **Components & Other selections**

# Components



### Other selections



RS3000M Easy-change cartridge water filters



# **Tubing connection diagram**

- 1 In Let
- 2 Out Let



RS3000M Easy-change cartridge water filters



PURE-PRO REVERSE OSMOSIS SYSTEM