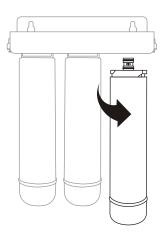

## **Change filters**

1. Turn offwater source.

2. Loose the used pre-filter clockwise and remove it.

PURE-PRO 😝 REVERSE OSMOSIS SYSTEM

3. Screw in and install the new filter anticlockwise.

4. Turn on water supply.

Drain out 1 Gallon of water to purify replacement filters.

RS3000 Easy-change cartridge water filters

PURE-PRO REVERSE OSMOSIS SYSTEM

O Input water:

**⊘Install European ceramicfaucet**:

RS3000 Easy-change cartridge water filters