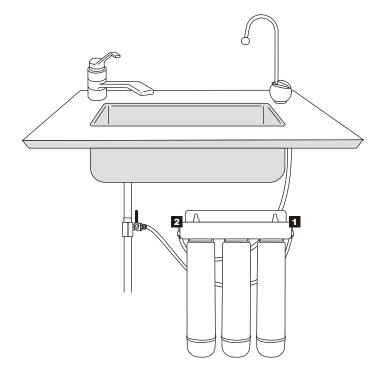

## **Tubing connection diagram**

- 1 In Let
- 2 Out Let

RS3000 Easy-change cartridge water filters

PURE-PRO REVERSE OSMOSIS SYSTEM