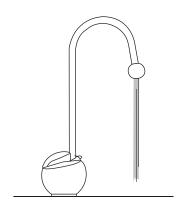

#### **Features**

- Complete 3 stage water filter system.
- Use twist and quick-change cartridge design makes filter changes fast, clean and easy.
- Feed water connector & deliver valve
- Completely Assembled & Waterleaking testing
- 100% Factory Tested and Sterilized Ready for Installation.
- European design golden type faucet.(optional)

Drain out 1 Gallon of water to purify replacement filters.

RS3000 Easy-change cartridge water filters

PURE-PRO REVERSE OSMOSIS SYSTEM

O Input water:

**⊘Install European ceramicfaucet**:

RS3000 Easy-change cartridge water filters