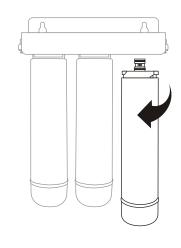

## **Change filters**

1. Turn offwater source.

2. Loose the used pre-filter clockwise and remove it.

PURE-PRO 😝 REVERSE OSMOSIS SYSTEM

3. Screw in and install the new filter anticlockwise.

4. Turn on water supply.

Drain out 1 Gallon of water to purify replacement filters.

RS3000 Easy-change cartridge water filters

PURE-PRO REVERSE OSMOSIS SYSTEM

O Input water:

**⊘Install European ceramicfaucet**:

RS3000 Easy-change cartridge water filters