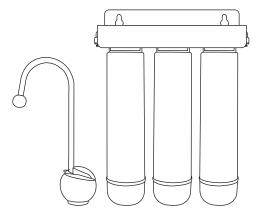

RS3000 Easy-change cartridge water filters

#### RS3000 Undersink water filters

Our RS3000 filters safely and effectively remove microorganisms like Giardia and Cryptosporidium from your water protecting you and your family from parasitic illnesses caused by these contaminants.

Efficient and easy to use, our RS3000 Countertop & Under sink water filters provide 1500 gallons (four to six months worth) of quality water and connecting directly to your tap, this water filtration product is convenient and practical. This unit will purify up to 1500 gallons of water by removing lead and other heavy metals as well as chlorine, bad tastes and odors.

#### **Features**

- Complete 3 stage water filter system.
- Use twist and quick-change cartridge design makes filter changes fast, clean and easy.
- Feed water connector & deliver valve
- Completely Assembled & Waterleaking testing
- 100% Factory Tested and Sterilized Ready for Installation.
- European design golden type faucet.(optional)