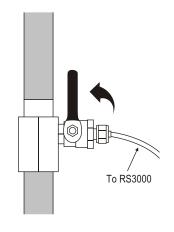

## **Tubing connection diagram**

- 1 In Let
- 2 Out Let

RS3000 Easy-change cartridge water filters

PURE-PRO REVERSE OSMOSIS SYSTEM