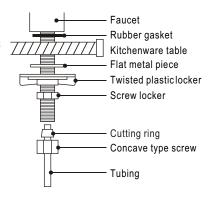

Drain out 1 Gallon of water to purify replacement filters.

RS3000 Easy-change cartridge water filters

PURE-PRO REVERSE OSMOSIS SYSTEM

O Input water:

**⊘Install European ceramicfaucet**:

RS3000 Easy-change cartridge water filters