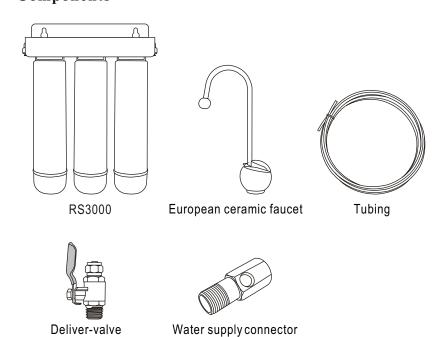

## Components

#### Other selections

RS3000 Easy-change cartridge water filters