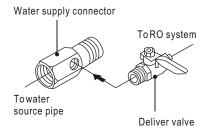

## **Tubing connection diagram**

- 1 In Let
- 2 Out Let

RS3000 Easy-change cartridge water filters

PURE-PRO REVERSE OSMOSIS SYSTEM