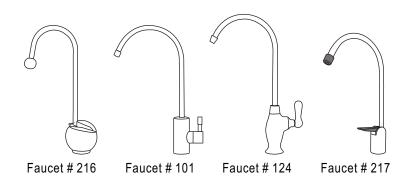

#### Other selections

PURE-PRO 😡 REVERSE OSMOSIS SYSTEM

RS2000 Easy-change cartridge water filters

RS2000 Easy-change cartridge water filters