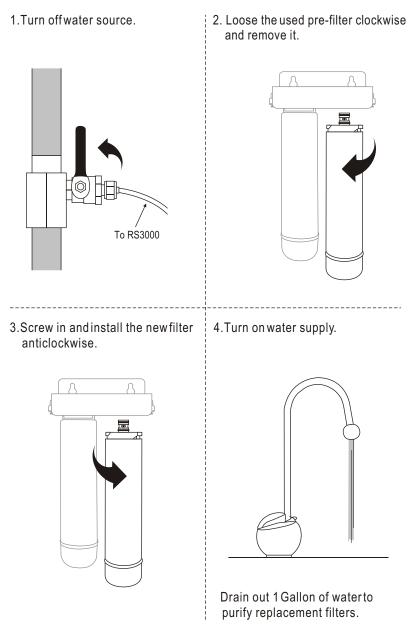

our RS2000 Countertop & Under sink water filters provide 1500 gallons (four to six months worth) of quality water and connecting directly to your tap, this water filtration product is convenient and practical. This unit will purify up to 1500 gallons of water by removing lead and other heavy metals as well as chlorine, bad tastes and odors.

## Features

SYSTEM

OSMOSIS

REVERSE

PURE-PRO

- Complete 2 stage water filter system.
- Use twist and quick-change cartridge design makes filter changes fast, clean and easy.
- Feed water connector & deliver valve
- Completely Assembled & Water leaking testing
- 100% Factory Tested and Sterilized Ready for Installation.
- European design golden type faucet.(optional)

## Specifications

- Dimensions: (cm)17.0 (L)x 33.0(H) x9.0 (W)
- Weight: 4.5 kg



RS2000 Easy-change cartridge water filters





RS2000 Easy-change cartridge water filters

## **Installation diagram**

## **Cartridge filters**

# O Input water : Water supply connector To RO system Towater source pipe Deliver valve **⊘Install European ceramic faucet** : Faucet Rubber gasket Kitchenware table Flat metal piece Twisted plasticlocker Screw locker Cutting ring Concave type screw Tubing

REVERSE OSMOSIS SYSTEM

PURE-PRO

## **Filter Description**



 ${\tt RS2000} \ {\tt Easy-change} \ {\tt cartridge} \ {\tt water} \ {\tt filters}$ 



RS2000 Easy-change cartridge water filters



## **Components & Other selections**

# Tubing connection diagram

#### Components







#### Other selections

PURE-PRO 😡 REVERSE OSMOSIS SYSTEM



RS2000 Easy-change cartridge water filters