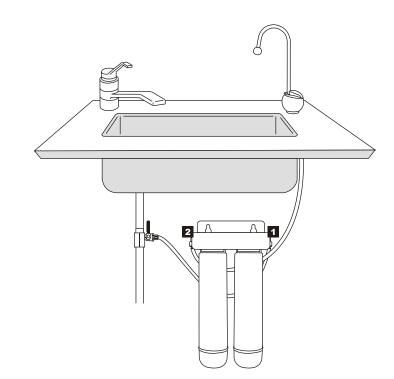

RS2000 Easy-change cartridge water filters





RS2000 Easy-change cartridge water filters

## **Installation diagram**

## **Cartridge filters**

# O Input water : Water supply connector To RO system Towater source pipe Deliver valve **⊘Install European ceramic faucet** : Faucet Rubber gasket Kitchenware table Flat metal piece Twisted plasticlocker Screw locker Cutting ring Concave type screw Tubing

REVERSE OSMOSIS SYSTEM

PURE-PRO

## **Filter Description**



 ${\tt RS2000} \ {\tt Easy-change} \ {\tt cartridge} \ {\tt water} \ {\tt filters}$ 



RS2000 Easy-change cartridge water filters



## **Components & Other selections**

# Tubing connection diagram

#### Components







#### Other selections

PURE-PRO 😡 REVERSE OSMOSIS SYSTEM



RS2000 Easy-change cartridge water filters





RS2000 Easy-change cartridge water filters