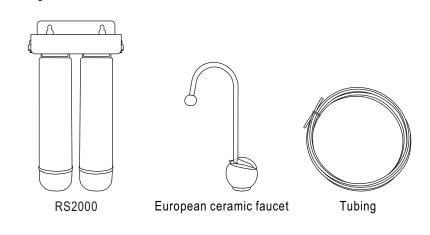

## **Components & Other selections**

#### Components

#### Other selections

PURE-PRO 😡 REVERSE OSMOSIS SYSTEM

RS2000 Easy-change cartridge water filters

RS2000 Easy-change cartridge water filters