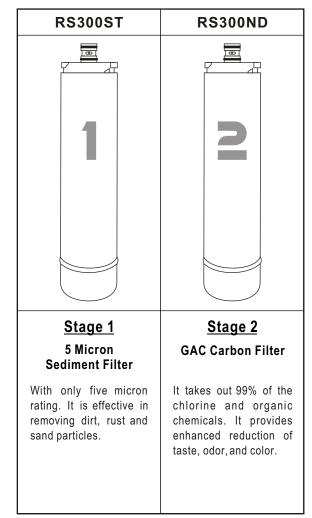

dge design makes filter changes fast, clean and easy.
- Feed water connector & deliver valve
- Completely Assembled & Water leaking testing
- 100% Factory Tested and Sterilized Ready for Installation.
- European design golden type faucet.(optional)

## Specifications

- Dimensions: (cm)17.0 (L)x 33.0(H) x9.0 (W)
- Weight: 4.5 kg



RS2000 Easy-change cartridge water filters





RS2000 Easy-change cartridge water filters

## **Installation diagram**

## **Cartridge filters**

# O Input water : Water supply connector To RO system Towater source pipe Deliver valve **⊘Install European ceramic faucet** : Faucet Rubber gasket Kitchenware table Flat metal piece Twisted plasticlocker Screw locker Cutting ring Concave type screw Tubing

REVERSE OSMOSIS SYSTEM

PURE-PRO

## **Filter Description**



 ${\tt RS2000} \ {\tt Easy-change} \ {\tt cartridge} \ {\tt water} \ {\tt filters}$ 



RS2000 Easy-change cartridge water filters



## **Components & Other selections**

# Tubing connection diagram

#### Components







#### Other selections

PURE-PRO 😡 REVERSE OSMOSIS SYSTEM



RS2000 Easy-change cartridge water filters





RS2000 Easy-change cartridge water filters