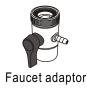

### Olnstall faucet adaptor :

Screw in the adaptor to the faucet head clock-wise; make sure it is connected to the faucethead.

CT3000 Easy-change cartridge water filters