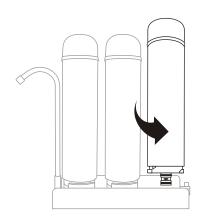

## **Change filters**

1. Turn offwater source.

2. Loose the used pre-filter anticlockwise and remove it.

PURE-PRO 😝 REVERSE OSMOSIS SYSTEM

3. Screw in and install the new filter clockwise.

4. Turn on water supply.

Drain out 1 Gallon of water to purify replacement filters.

CT3000 Easy-change cartridge water filters