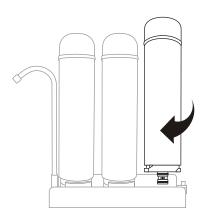

## **Change filters**

1. Turn offwater source.

2. Loose the used pre-filter anticlockwise and remove it.

PURE-PRO 😝 REVERSE OSMOSIS SYSTEM

3. Screw in and install the new filter clockwise.

4. Turn on water supply.

Drain out 1 Gallon of water to purify replacement filters.

CT3000 Easy-change cartridge water filters