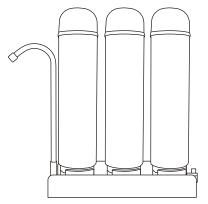

CT3000 Easy-change cartridge water filters

#### CT3000 Countertop water filters

Our CT3000 filters safely and effectively remove microorganisms like Giardia and Cryptosporidium from your water protecting you and your family from parasitic illnesses caused by these contaminants.

#### **Features**

- Complete 3 stage water filter system.
- Use twist and quick-change cartridge design makes filter changes fast, clean and easy.
- Feed water connector & deliver valve
- · Completely Assembled & Waterleaking testing
- 100% Factory Tested and Sterilized Ready for Installation.

## **Specifications**

• Dimensions: (cm)24.0 (L)x 31.0(H) x9.0 (W)

• Weight: 4.5 kg

CT3000 Easy-change cartridge water filters