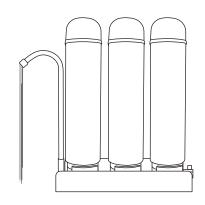

CT3000 Easy-change cartridge water filters

#### CT3000 Countertop water filters

Our CT3000 filters safely and effectively remove microorganisms like Giardia and Cryptosporidium from your water protecting you and your family from parasitic illnesses caused by these contaminants.

#### **Features**

- Complete 3 stage water filter system.
- Use twist and quick-change cartridge design makes filter changes fast, clean and easy.
- Feed water connector & deliver valve
- · Completely Assembled & Waterleaking testing
- 100% Factory Tested and Sterilized Ready for Installation.

## **Specifications**

• Dimensions: (cm)24.0 (L)x 31.0(H) x9.0 (W)

• Weight: 4.5 kg

CT3000 Easy-change cartridge water filters