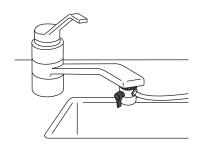

## **Installation diagram**

### Olnstall faucet adaptor :

Screw in the adaptor to the faucet head clock-wise; make sure it is connected to the faucethead.

CT3000 Easy-change cartridge water filters