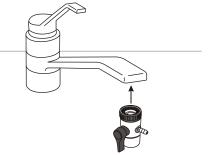

## **Installation diagram**

### Olnstall faucet adaptor :

Screw in the adaptor to the faucet head clock-wise; make sure it is connected to the faucethead.

CT3000 Easy-change cartridge water filters