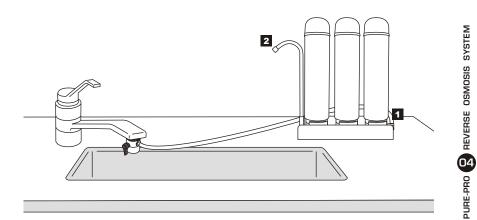

## **Installation diagram**

### Olnstall faucet adaptor :

Screw in the adaptor to the faucet head clock-wise; make sure it is connected to the faucethead.

CT3000 Easy-change cartridge water filters

## **Tubing connection diagram**

- 1 In Let
- 2 Out Let

CT3000 Easy-change cartridge water filters