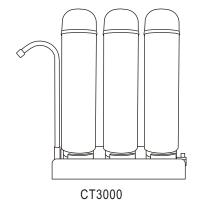

CT3000 Easy-change cartridge water filters

#### CT3000 Countertop water filters

Our CT3000 filters safely and effectively remove microorganisms like Giardia and Cryptosporidium from your water protecting you and your family from parasitic illnesses caused by these contaminants.

#### **Features**

- Complete 3 stage water filter system.
- Use twist and quick-change cartridge design makes filter changes fast, clean and easy.
- Feed water connector & deliver valve
- · Completely Assembled & Waterleaking testing
- 100% Factory Tested and Sterilized Ready for Installation.

## **Specifications**

• Dimensions: (cm)24.0 (L)x 31.0(H) x9.0 (W)

• Weight: 4.5 kg

CT3000 Easy-change cartridge water filters